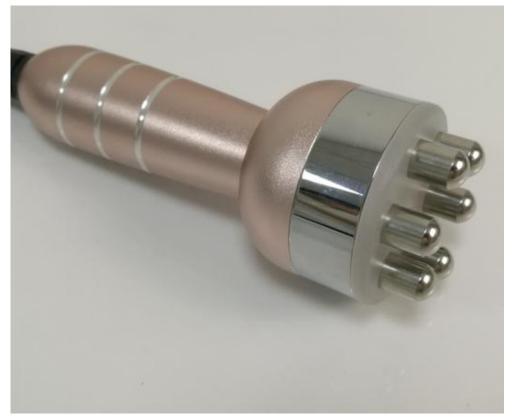

## 8. Diagram Of The Accessory

8.1. Lipo Laser Pad (big)

Lipo Laser Pad (small)

**Cavitation+RF** 

Vacuum +RF

Multipolar RF

Six polar RF

Three polar RF

#### Multipolar RF head

Radio frequency is one kind of high frequency electromagnetic wave, it can penetrate the dermis and subcutaneous tissue through the fat layer, take heat into deep skin and then accelerate regeneration and reconstruction of skin deep-tissue. RF can produce energy by impedance from the skin, which can make the fatty layer temperature increase in very short time, and this heat will also act on collagen in the dermis layer. Collagen in the dermis layer will shrink immediately after the temperature rise and proliferation of new collagen, so as to achieve the effect of skin pulling, pigmentation improvement, skin whitening, and wrinkle removal.