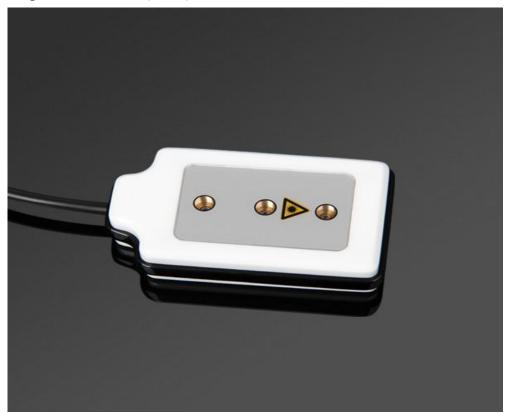

## 8. Diagram Of The Accessory

8.1. Lipo Laser Pad (big)

Lipo Laser Pad (small)

**Cavitation+RF** 

Vacuum +RF

Multipolar RF

Six polar RF

Three polar RF