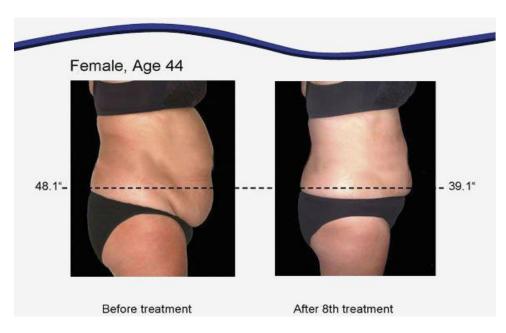

ton, the lipo laser system will be working/stop working.

C

Mode C: Only one big lipo laser pads will be working .



Time setting: 15-20 minutes



Energy setting: From 01-0, general from beginning of 5.

according to the customer's specific circumstances.



Press"work"or" stop" button, the lipo laser system will be working/stop working.



Mode D: Only one samll lipo laser pads will be working .



Time setting: 15-20 minutes



Energy setting: From 01-0, general from beginning of 5.

according to the customer's specific circumstances.



Press"work"or" stop" button, the lipo laser system will be working/stop working.

Notice: The Four modes can be working together according to customer needs.



Then click

button to return to the main menu system selection.

# 11. Compare Effect:





## **12. Applicable to the crowd:**

- 1. Who is greedy, eats snacks a lot, like high-fat, high-sugar foods, but doesn't like exercise after eating.
- 2. Who always drinks beer much or drink aways.
- **3.** Who eats too fast.
- **4.** Who has disease of incretion system, which makes the body fat metabolism disorders. Metabolism decreasing will cause obesity, reduce the number of female menstruation.
- 5. Women's figure after childbirth,breast-feeding or weaning, generally can recover, but if women do not control eating, it will always obesity;
- 6. Some people like sports, but stop little by little.
- 7. Women after menopause, after menopause, likely to be obese.
- 8. Both men and women, once middle age, likely to be obese

### 13. Taboos ( who are not suitable to use this machine )

- 1