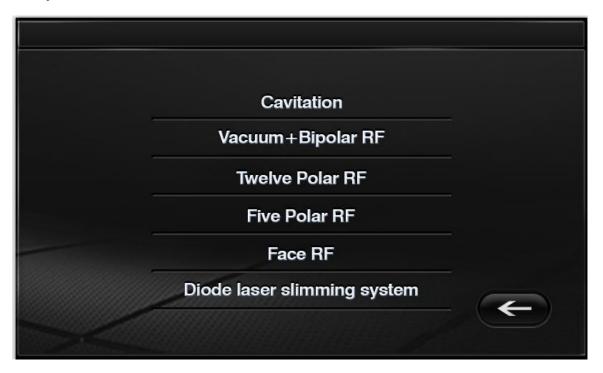

# **10.System interface:**

Please select the technology according to customer needs to enter into the operation screen:

40K RF cavitation system:

| <ul> <li>Cavitation</li> </ul> |          |
|--------------------------------|----------|
|                                | level +  |
|                                | © Time → |
|                                | C) (C)   |

Energy setting:From 01-10, general from beginning of 5. according to the customer's specific circumstances. Time setting:10-15minutes.

Then click "EXIT" button to return to the main menu system selection.