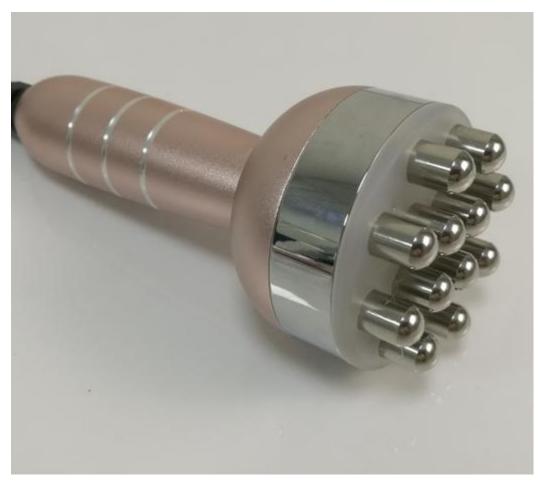

## 8. Diagram Of The Accessory

8.1. Lipo Laser Pad (big)

Lipo Laser Pad (small)

**Cavitation+RF** 

Vacuum +RF

Multipolar RF

Six polar RF

Three polar RF

## 9. Operation Steps

91. You will have 2-4 large Diode Laser paddles placed on the targeted fatty areas and secured with straps.

92. Then 4 smaller Diode Lasers will be placed over the appropriate lymphatic glands and held in place.