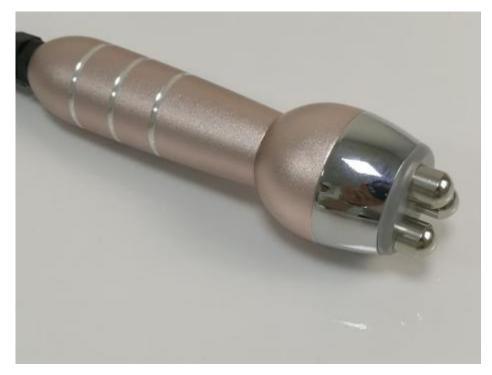

## 8. Diagram Of The Accessory

8.1. Lipo Laser Pad (big)

Lipo Laser Pad (small)

**Cavitation+RF** 

Vacuum +RF

Multipolar RF

Six polar RF

Three polar RF

#### Multipolar RF head

Radio frequency is one kind of high frequency electromagnetic wave, it can penetrate the dermis and subcutaneous tissue through the fat layer, take heat into deep skin and then accelerate regeneration and reconstruction of skin deep-tissue. RF can produce energy by impedance from the skin, which can make the fatty layer temperature increase in very short time, and this heat will also act on collagen in the dermis layer. Collagen in the dermis layer will shrink immediately after the temperature rise and proliferation of new collagen, so as to achieve the effect of skin pulling, pigmentation improvement, skin whitening, and wrinkle removal.