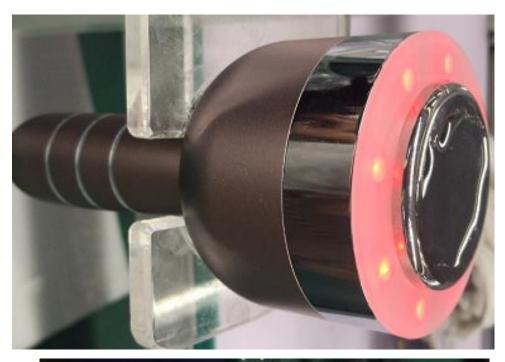

## 8. Diagram Of The Accessory

8.1. Lipo Laser Pad (big)

Lipo Laser Pad (small)

**Cavitation+RF** 

Vacuum +RF

Multipolar RF

Six polar RF

Three polar RF