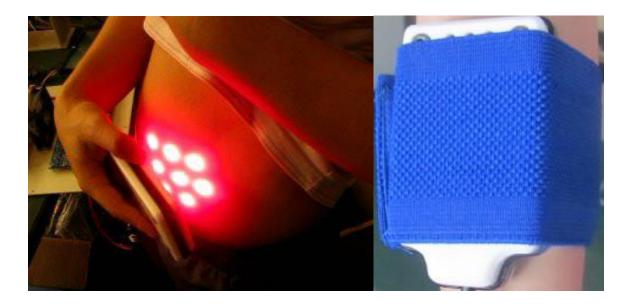

## 9. Operation Steps

91. You will have 2-4 large Diode Laser paddles placed on the targeted fatty areas and secured with straps.

92. Then 4 smaller Diode Lasers will be placed over the appropriate lymphatic glands and held in place.

Mode A: Two big lipo laser pads will be working at the same time

A

Time setting: 15-20 minutes

Energy setting: From 01-0, general from beginning of 5.

according to the customer's specific circumstances.

Press"work"or" stop" button, the lipo laser system will be working/stop working.

Mode B: Two samll lipo laser pads will be working at the same time

Time setting: 15-20 minutes

Energy setting: From 01-0, general from beginning of 5.

according to the customer's specific circumstances.

Press"work"or" stop" button, the lipo laser system will be working/stop working.