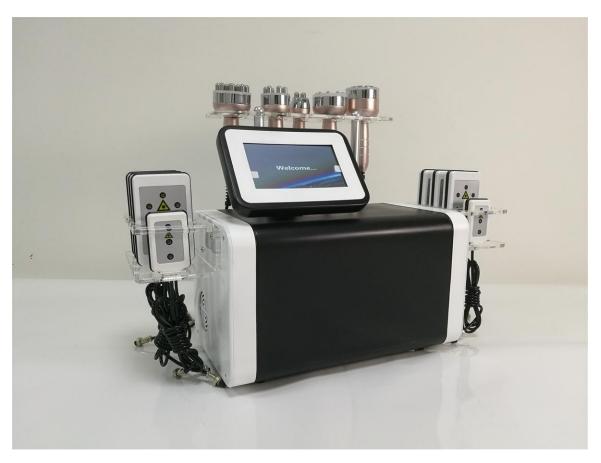

## 8. Diagram Of The Accessory

8.1. Lipo Laser Pad (big)

Lipo Laser Pad (small)

**Cavitation+RF** 

Vacuum +RF

Multipolar RF

Six polar RF

Three polar RF

## 9. Operation Steps

91. You will have 2-4 large Diode Laser paddles placed on the targeted fatty areas and secured with straps.

92. Then 4 smaller Diode Lasers will be placed over the appropriate lymphatic glands and held in place.

# 14. ACCESSORIES LIST & TECHNICAL PARAMETER

| Laser Type           | Diode Laser              |
|----------------------|--------------------------|
| Laser Wave Length    | 650nm                    |
| Maximum Output Power | 450W                     |
| Single Output        | 50mW                     |
| Number Of Diode      | 6x9+2x3=60diode          |
| Timer                | 30 minutes max           |
| Output Frequency     | 1Hz to 1000Hz adjustable |
| Cavitation           | 40Khz                    |
| Vacuum with RF       | 1MHz                     |
| Multipolar RF        | 5MHz                     |
| Power                | 350W                     |
| Voltage              | 110AVC~240VAC            |
| Working Temperature  | 10°C~40°C                |
| G.W.                 | 27KG                     |
| Meas                 | 62*45*45cm               |

## $\bigstar$ ACCESSORIES LIST

| Description     | Qty.                        |  |
|-----------------|-----------------------------|--|
| Lipo laser pads | 6 big paddle (9diode/each)  |  |
|                 | 2small paddle(3 diode/each) |  |
| Cavitation      | 1pcs                        |  |
| Vacuum with RF  | 1pcs                        |  |
| Multipolar RF   | 3pcs                        |  |
| Bandage         | 2-4pcs                      |  |

| Holder      | 1pcs  |
|-------------|-------|
| Power cord  | 1pcs  |
| User manual | 1book |
|             |       |
|             |       |