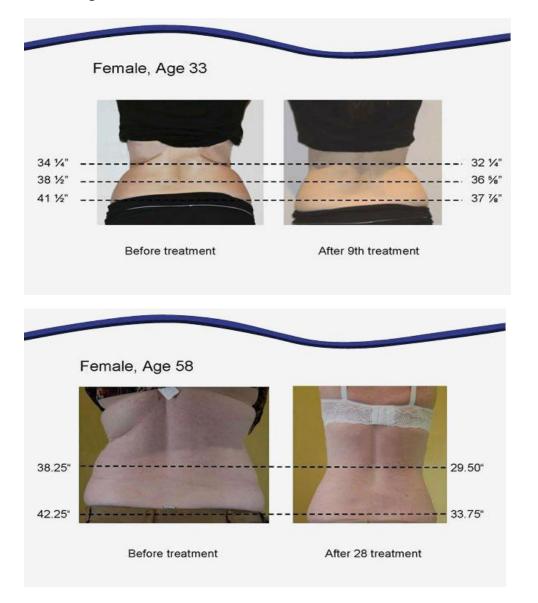

utton, the lipo laser system will be working/stop working.

C

Mode C: Only one big lipo laser pads will be working .



Time setting: 15-20 minutes



Energy setting: From 01-0, general from beginning of 5.

according to the customer's specific circumstances.



Press"work"or" stop" button, the lipo laser system will be working/stop working.



Mode D: Only one samll lipo laser pads will be working .



Time setting: 15-20 minutes



Energy setting: From 01-0, general from beginning of 5.

according to the customer's specific circumstances.



Press"work"or" stop" button, the lipo laser system will be working/stop working.

Notice: The Four modes can be working together according to customer needs.



Then click

button to return to the main menu system selection.

# 11. Compare Effect:





## **12. Applicable to the crowd:**

- 1. Who is greedy, eats snacks a lot, like high-fat, high-sugar foods, but doesn't like exercise after eating.
- 2. Who always drinks beer much or drink aways.
- **3.** Who eats too fast.
- **4.** Who has disease of incretion system, which makes the body fat metabolism disorders. Metabolism decreasing will cause obesity, reduce the number of female menstruation.
- 5. Women's figure after childbirth,breast-feeding or weaning, generally can recover, but if women do not control eating, it will always obesity;
- 6. Some people like sports, but stop little by little.
- 7. Women after menopause, after menopause, likely to be obese.
- 8. Both men and women, once middle age, likely to be obese

### 13. Taboos ( who are not suitable to use this machine )

-